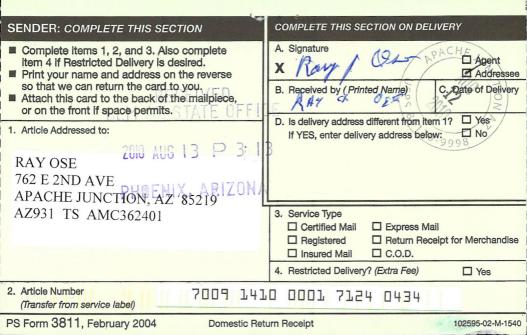

| SENDER: COMPLETE THIS SECTION                                                                                                                                                                                                                                                                | • COMPLETE THIS SECTION ON DELIVERY                                                                                         |  |
|----------------------------------------------------------------------------------------------------------------------------------------------------------------------------------------------------------------------------------------------------------------------------------------------|-----------------------------------------------------------------------------------------------------------------------------|--|
| <ul> <li>Complete items 1, 2, and 3. Also complete item 4 if Restricted Delivery is desired.</li> <li>Print your name and address on the reverse so that we can return the card to you.</li> <li>Attach this card to the back of the mailpiece, or on the front if space permits.</li> </ul> | A. Signature  X Agent  Agent  Addressee  B. Received by (Printed Name)  D. Is delivery address different from item 1?   Yes |  |
| 1. Article Addressed to:                                                                                                                                                                                                                                                                     | If YES, enter delivery address below:                                                                                       |  |
| Dan Ware PO Box 1200 Apacho let A7 85117 (A7031 AT)                                                                                                                                                                                                                                          | PHOENIX, ARIZUMA                                                                                                            |  |
| Apache Jct, AZ 85117 (AZ931-AT) AMC362401, AMC362442                                                                                                                                                                                                                                         | 3. Service Type ☐ Certified Mail ☐ Express Mail ☐ Registered ☐ Return Receipt for Merchandise ☐ Insured Mail ☐ C.O.D.       |  |
|                                                                                                                                                                                                                                                                                              | 4. Restricted Delivery? (Extra Fee) ☐ Yes                                                                                   |  |
| 2. Article Number (Transfer from service label) 7012                                                                                                                                                                                                                                         | 3050 0001 1019 0103                                                                                                         |  |
| PS Form 3811, February 2004 Domestic F                                                                                                                                                                                                                                                       | Return Receipt 102595-02-M-1540                                                                                             |  |