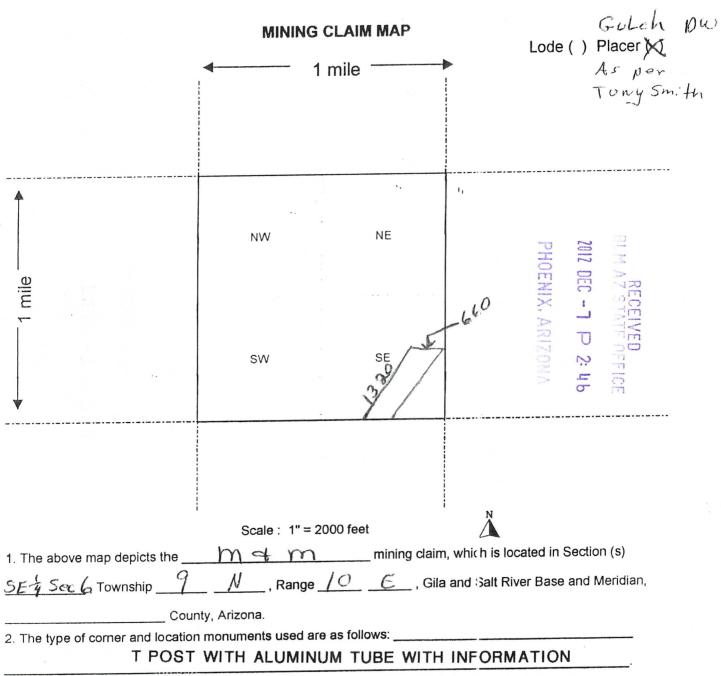

This Decision Affects Those Claims

Shown in the Block Below.

AMC362401, 362442, 362444, 362445 M&M, B&B, Rio Seco, Soaring Eagle II

#### 2013 Maintenance Fees - Additional Fees Required

Your maintenance fee payment for the 2013 assessment year, in the amount of \$140 per claim, for the placer claims listed above, has been received and is insufficient. The total due on your claim(s) is: \$\$3,500.