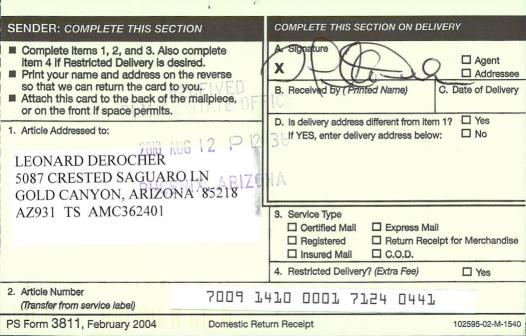

| Print your name and address on the reverse<br>so that we can return the card to you.                     | X Mis Jan Were D'Addressee                                                                            |
|----------------------------------------------------------------------------------------------------------|-------------------------------------------------------------------------------------------------------|
| <ul> <li>Attach this card to the back of the mailpiece,<br/>or on the front if space permits.</li> </ul> | B. Received by (Printed Name) C. Date of Delivery  (C. Date of Delivery  (C. Date of Delivery         |
| Article Addressed to:                                                                                    | D. Is delivery address different from item 1?  If YES, enter delivery address below:  No              |
| Dan Ware                                                                                                 |                                                                                                       |
| PO Box 1200                                                                                              | PHOENIX, ARIZ                                                                                         |
| Apache Jct, AZ 85117 (AZ931-AT)                                                                          | 3. Service Type                                                                                       |
| AMC362401, AMC362442                                                                                     | ☐ Certified Mail ☐ Express Mail ☐ Registered ☐ Return Receipt for Merchandise ☐ Insured Mail ☐ C.O.D. |
|                                                                                                          | 4. Restricted Delivery? (Extra Fee) ☐ Yes                                                             |
| 2. Article Number (Transfer from service label)                                                          | rs 3020 0001 1019 0103                                                                                |
| PS Form 3811, February 2004 Domestic                                                                     | tic Return Receipt 102595-02-M-1540                                                                   |